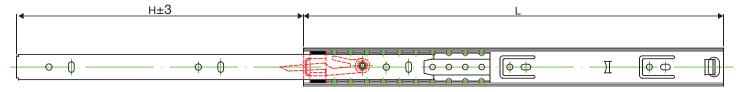

## Features

- 15kg weight rating
- Full extension
- Profile: 27mmX9.8mm

|     | L   | Н   | Α  | В   | С   |
|-----|-----|-----|----|-----|-----|
| 10" | 250 | 160 | 35 | 160 |     |
| 12" | 300 | 205 | 35 | 96  | 128 |
| 16" | 400 | 294 | 35 | 160 | 160 |