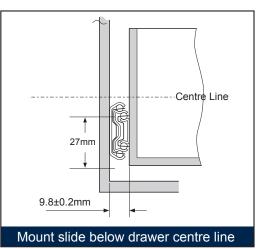

## Features

- 15kg weight rating
- Full extension
- Profile: 27mmX9.8mm

|     | L   | Н   | Α  | В   | С   |
|-----|-----|-----|----|-----|-----|
| 10" | 250 | 160 | 35 | 160 |     |
| 12" | 300 | 205 | 35 | 96  | 128 |
| 16" | 400 | 294 | 35 | 160 | 160 |