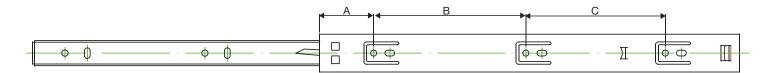

## Features

- 15kg weight rating
- Full extension
- Profile: 27mmX9.8mm

|     | L   | Н   | Α  | В   | С   |
|-----|-----|-----|----|-----|-----|
| 10" | 250 | 160 | 35 | 160 |     |
| 12" | 300 | 205 | 35 | 96  | 128 |
| 16" | 400 | 294 | 35 | 160 | 160 |