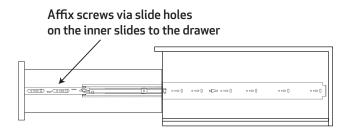

## Installation Instructions

45kg Standard, 45kg Soft Close, 45kg Push To Open, 45kg Self Closing and 15kg Slimline

1. Screw fixing the slides to the inside of the cabinet unit through slide holes and make sure both slides are mounted vertically and horizontally parallel. Use as many screws as you think is necessary for the cabinet unit. Repeat to mount the second drawer slide on the opposite side of the cabinet.

2. Screw fixing the drawer unit to the cabinet unit through slides holes. When marking hole placements you MUST NOT drill through the slide holes during installation. Doing this will create metal filings which lodge in the tracks resulting in rough running and ultimately, failure of the slides.