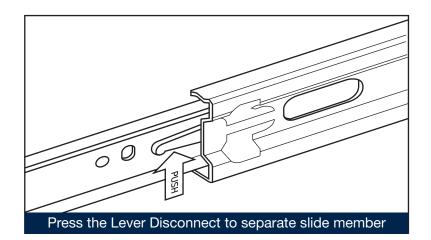

Depending on substrate, stainless steel 'flat head' hex screws with NY-lock nuts or stainless steel rivets are recommended.

3. With the internal member attached to drawer unit and external member attached to cabinet unit, now it's time to place your drawer into the cabinet. The drawer should slide in without issue. If the slide does not fit, unfasten screws slightly and adjust slide members to correct position. Once this is done, repeat starting from step 1 for all remaining drawers.