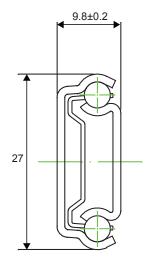

## Features

- 15kg weight rating
- Full extension
- Profile: 27mmX9.8mm

|     | L   | Н   | Α  | В   | С   |
|-----|-----|-----|----|-----|-----|
| 10" | 250 | 160 | 35 | 160 |     |
| 12" | 300 | 205 | 35 | 96  | 128 |
| 16" | 400 | 294 | 35 | 160 | 160 |